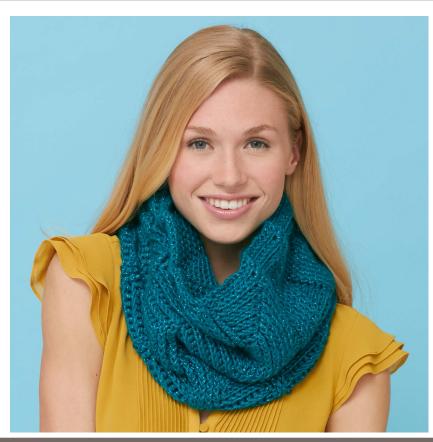

# Yarnspirations spark your inspiration!

**CARON**<sup>®</sup> TWIST 'N' SHOUT COWL | CROCHET

## **MEASUREMENTS**

Approx 12" [30.5 cm] deep x 28" [71 cm] around.